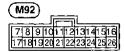

## ECM (ECCS CONTROL MODULE) (F101)

TCM (TRANSMISSION CONTROL MODULE) (F103)

|   |   |    |   | _ | _  | _  |    |    |    | _  | الب |   | ıĿ |    |    |    |    |    |    | _  | _  |    |    |    |    |
|---|---|----|---|---|----|----|----|----|----|----|-----|---|----|----|----|----|----|----|----|----|----|----|----|----|----|
| 1 | 2 | 3  | 4 | Τ | 9  | 10 | 11 | 12 | 13 | 14 | 15  | 0 | 23 | 24 | 25 | 26 | 27 | 28 | 29 | 30 | 31 | 32 | 33 | 34 | 35 |
| 5 | 6 | 7. | 8 | Г | 16 | 17 | 18 | 19 | 20 | 21 | 22  |   |    |    |    |    |    |    |    |    |    |    |    |    | 48 |
| = |   |    |   |   |    |    |    |    |    |    |     |   |    |    |    |    |    |    |    |    |    |    |    |    |    |