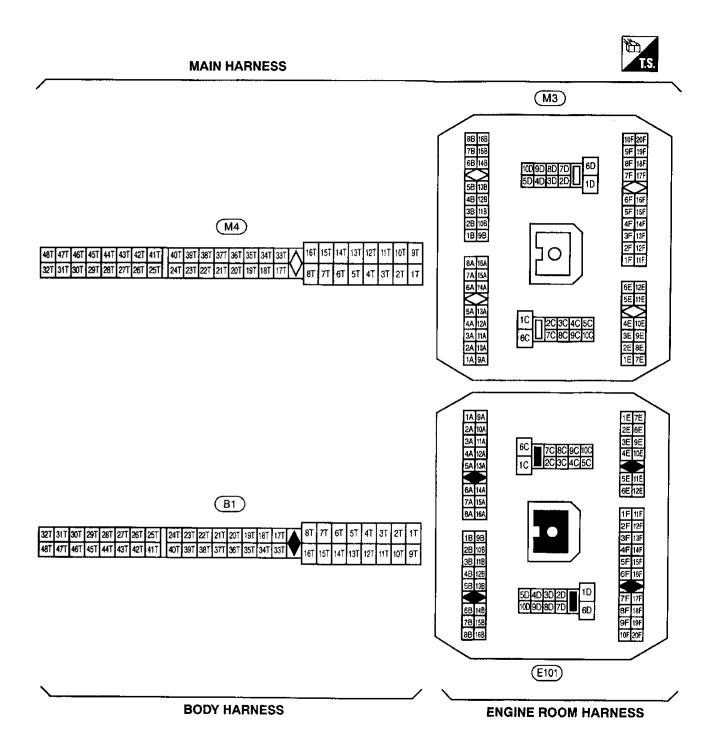

## SUPER MULTIPLE JUNCTION (SMJ)





#### **INSTALLATION**

To install FUSE BLOCK (J/B) and SMJ, tighten bolts until orange "fulltight" mark appears and then retighten to specified torque as required.

**ഈ**: 3 - 5 N⋅m

(0.3 - 0.5 kg-m, 26 - 43 in-lb)

**CAUTION:** 

Do not overtighten bolts, otherwise, they may be damaged.







a - k: FUSIBLE LINK No. 51 - 68: FUSE

MEL760H

## ECM (ECCS CONTROL MODULE) (F101)





TCM (TRANSMISSION CONTROL MODULE) (F103)

|   |   |    |   | _ | _  | _  |    |    |    | _  | الب |   | ıĿ |    |    |    |    |    |    | _  | _  |    |    |    |    |
|---|---|----|---|---|----|----|----|----|----|----|-----|---|----|----|----|----|----|----|----|----|----|----|----|----|----|
| 1 | 2 | 3  | 4 | Τ | 9  | 10 | 11 | 12 | 13 | 14 | 15  | 0 | 23 | 24 | 25 | 26 | 27 | 28 | 29 | 30 | 31 | 32 | 33 | 34 | 35 |
| 5 | 6 | 7. | 8 | Г | 16 | 17 | 18 | 19 | 20 | 21 | 22  |   |    |    |    |    |    |    |    |    |    |    |    |    | 48 |
| = |   |    |   |   |    |    |    |    |    |    |     |   |    |    |    |    |    |    |    |    |    |    |    |    |    |



**ABS CONTROL UNIT**