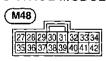

**ABS CONTROL UNIT** 

(E114)

| _ | _ |      |    |     |    | _  |       |     |       |     | _   |    |     |    |    |    |    |    |    |    |    |    |     | -    | _=   |     |      |     |      |   |  |
|---|---|------|----|-----|----|----|-------|-----|-------|-----|-----|----|-----|----|----|----|----|----|----|----|----|----|-----|------|------|-----|------|-----|------|---|--|
|   | L | 1. L | 2  | 3 F | 4  | 5  | 6     | 7]{ | 3 [ 9 | 9 1 | O 1 | 11 | 2[1 | 31 | 41 | 51 | 61 | 71 | 81 | 92 | 02 | 11 | 22  | 23   | 24   | 1 2 | 5 2  | 6 2 | 7 28 | 7 |  |
|   |   | 29   | 30 | 31  | 32 | 33 | 34    | 35  | 36    | 37  | 38  | 39 | 40  | 41 | 42 | 43 | 44 | 45 | 46 | 47 | 48 | 49 | 9 ( | 50   | 51   | 52  | 53   | 54  | 55   | 1 |  |
|   |   |      |    |     | 56 | 57 | 58 59 | 60  | 61    | 62  | 63  | 64 | 65  | 66 | 67 | 68 | 69 | 70 | 71 | 72 | 73 | 74 | 75  | 76 7 | 7 78 | 79  | 80 B | 82  | 83   |   |  |