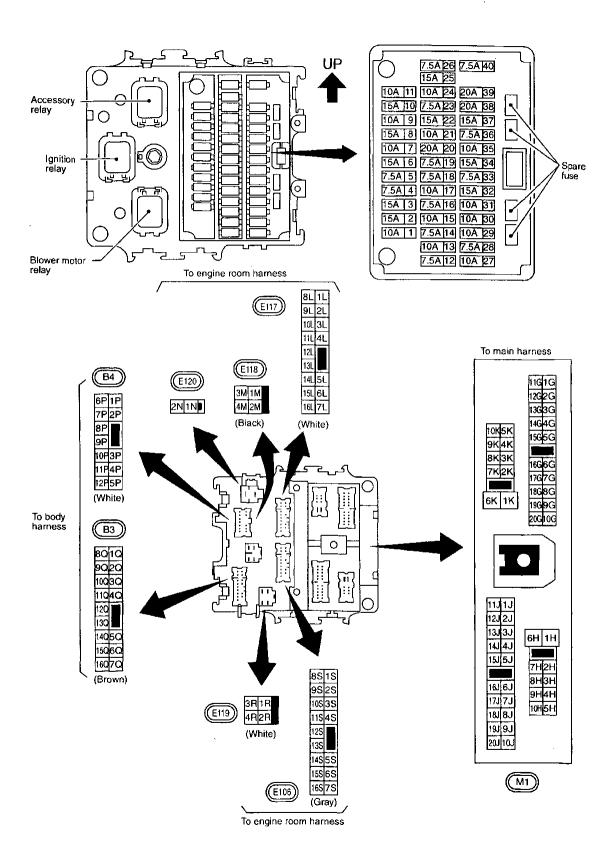

## SUPER MULTIPLE JUNCTION (SMJ)





#### **INSTALLATION**

To install FUSE BLOCK (J/B) and SMJ, tighten bolts until orange "fulltight" mark appears and then retighten to specified torque as required.

**ഈ**: 3 - 5 N⋅m

(0.3 - 0.5 kg-m, 26 - 43 in-lb)

**CAUTION:** 

Do not overtighten bolts, otherwise, they may be damaged.







a - k: FUSIBLE LINK No. 51 - 68: FUSE

MEL760H

## ECM (ECCS CONTROL MODULE) (F101)





TCM (TRANSMISSION CONTROL MODULE) (F103)

|   |   |    |   | _ | _  | _  |    |    |    | _  | الب |   | ıĿ |    |    |    |    |    |    | _  | _  |    |    |    |    |
|---|---|----|---|---|----|----|----|----|----|----|-----|---|----|----|----|----|----|----|----|----|----|----|----|----|----|
| 1 | 2 | 3  | 4 | Τ | 9  | 10 | 11 | 12 | 13 | 14 | 15  | 0 | 23 | 24 | 25 | 26 | 27 | 28 | 29 | 30 | 31 | 32 | 33 | 34 | 35 |
| 5 | 6 | 7. | 8 | Г | 16 | 17 | 18 | 19 | 20 | 21 | 22  |   |    |    |    |    |    |    |    |    |    |    |    |    | 48 |
| = |   |    |   |   |    |    |    |    |    |    |     |   |    |    |    |    |    |    |    |    |    |    |    |    |    |



**ABS CONTROL UNIT**