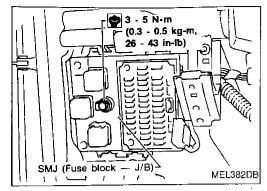

#### **INSTALLATION**

To install FUSE BLOCK (J/B) and SMJ, tighten bolts until orange "fulltight" mark appears and then retighten to specified torque as required.

**ഈ**: 3 - 5 N⋅m

(0.3 - 0.5 kg-m, 26 - 43 in-lb)

**CAUTION:** 

Do not overtighten bolts, otherwise, they may be damaged.

a - k: FUSIBLE LINK No. 51 - 68: FUSE

MEL760H