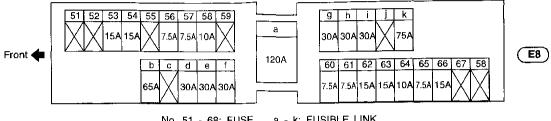

## SUPER MULTIPLE JUNCTION (SMJ)

#### **INSTALLATION**

To install FUSE BLOCK (J/B) and SMJ, tighten bolts until orange "fulltight" mark appears and then retighten to specified torque as required.

**ഈ**: 3 - 5 N⋅m

(0.3 - 0.5 kg-m, 26 - 43 in-lb)

**CAUTION:** 

Do not overtighten bolts, otherwise, they may be damaged.

a - k: FUSIBLE LINK No. 51 - 68: FUSE

MEL760H