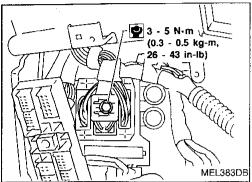

#### **INSTALLATION**

To install FUSE BLOCK (J/B) and SMJ, tighten bolts until orange "fulltight" mark appears and then retighten to specified torque as required.

**ഈ**: 3 - 5 N⋅m

(0.3 - 0.5 kg-m, 26 - 43 in-lb)

**CAUTION:** 

Do not overtighten bolts, otherwise, they may be damaged.

a - k: FUSIBLE LINK No. 51 - 68: FUSE

MEL760H